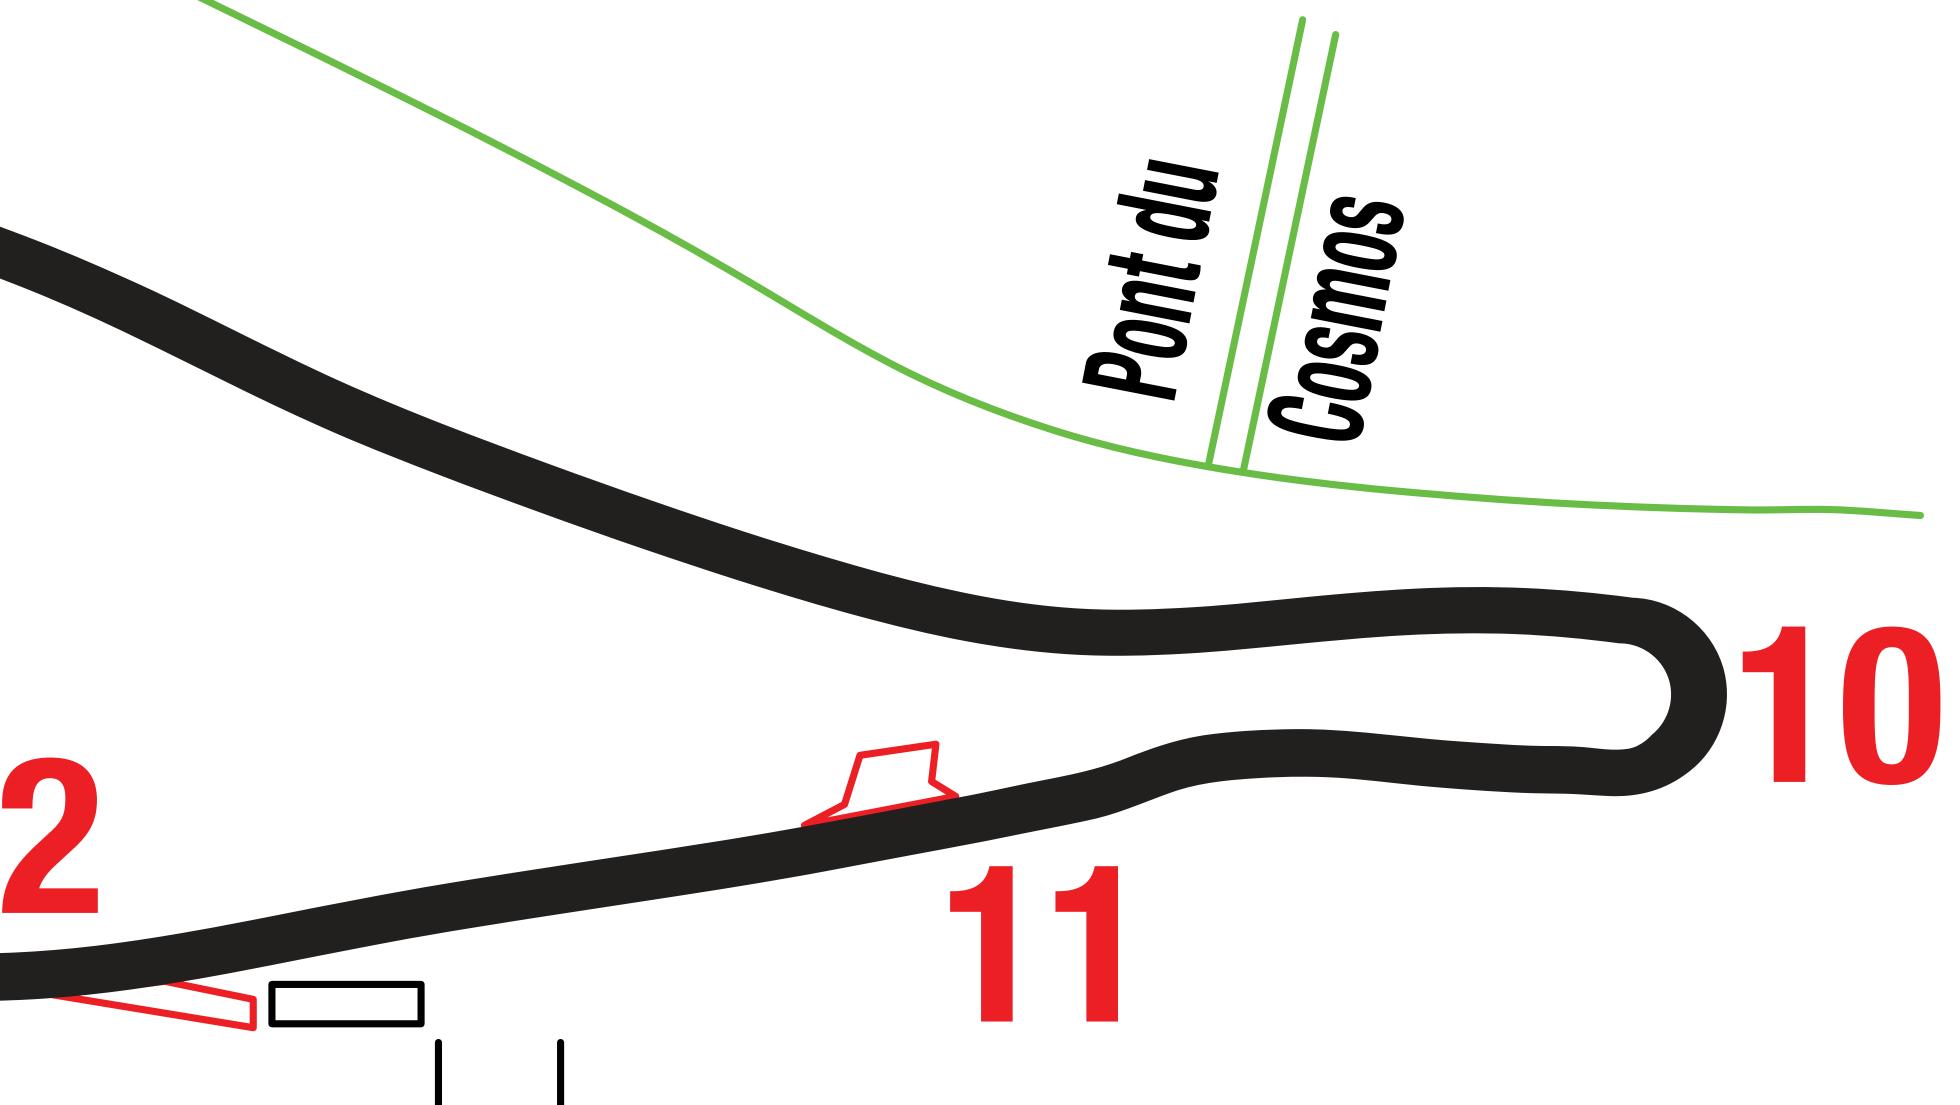

# The official call sign for the corners begins with MP. (Ex. MP1, MP2, MP7.3) The MP part is being omitted on this map for readability reasons. L'indicatif d'appel officiel pour les coins commence par MP. (Ex. MP1, MP2, MP7.3)