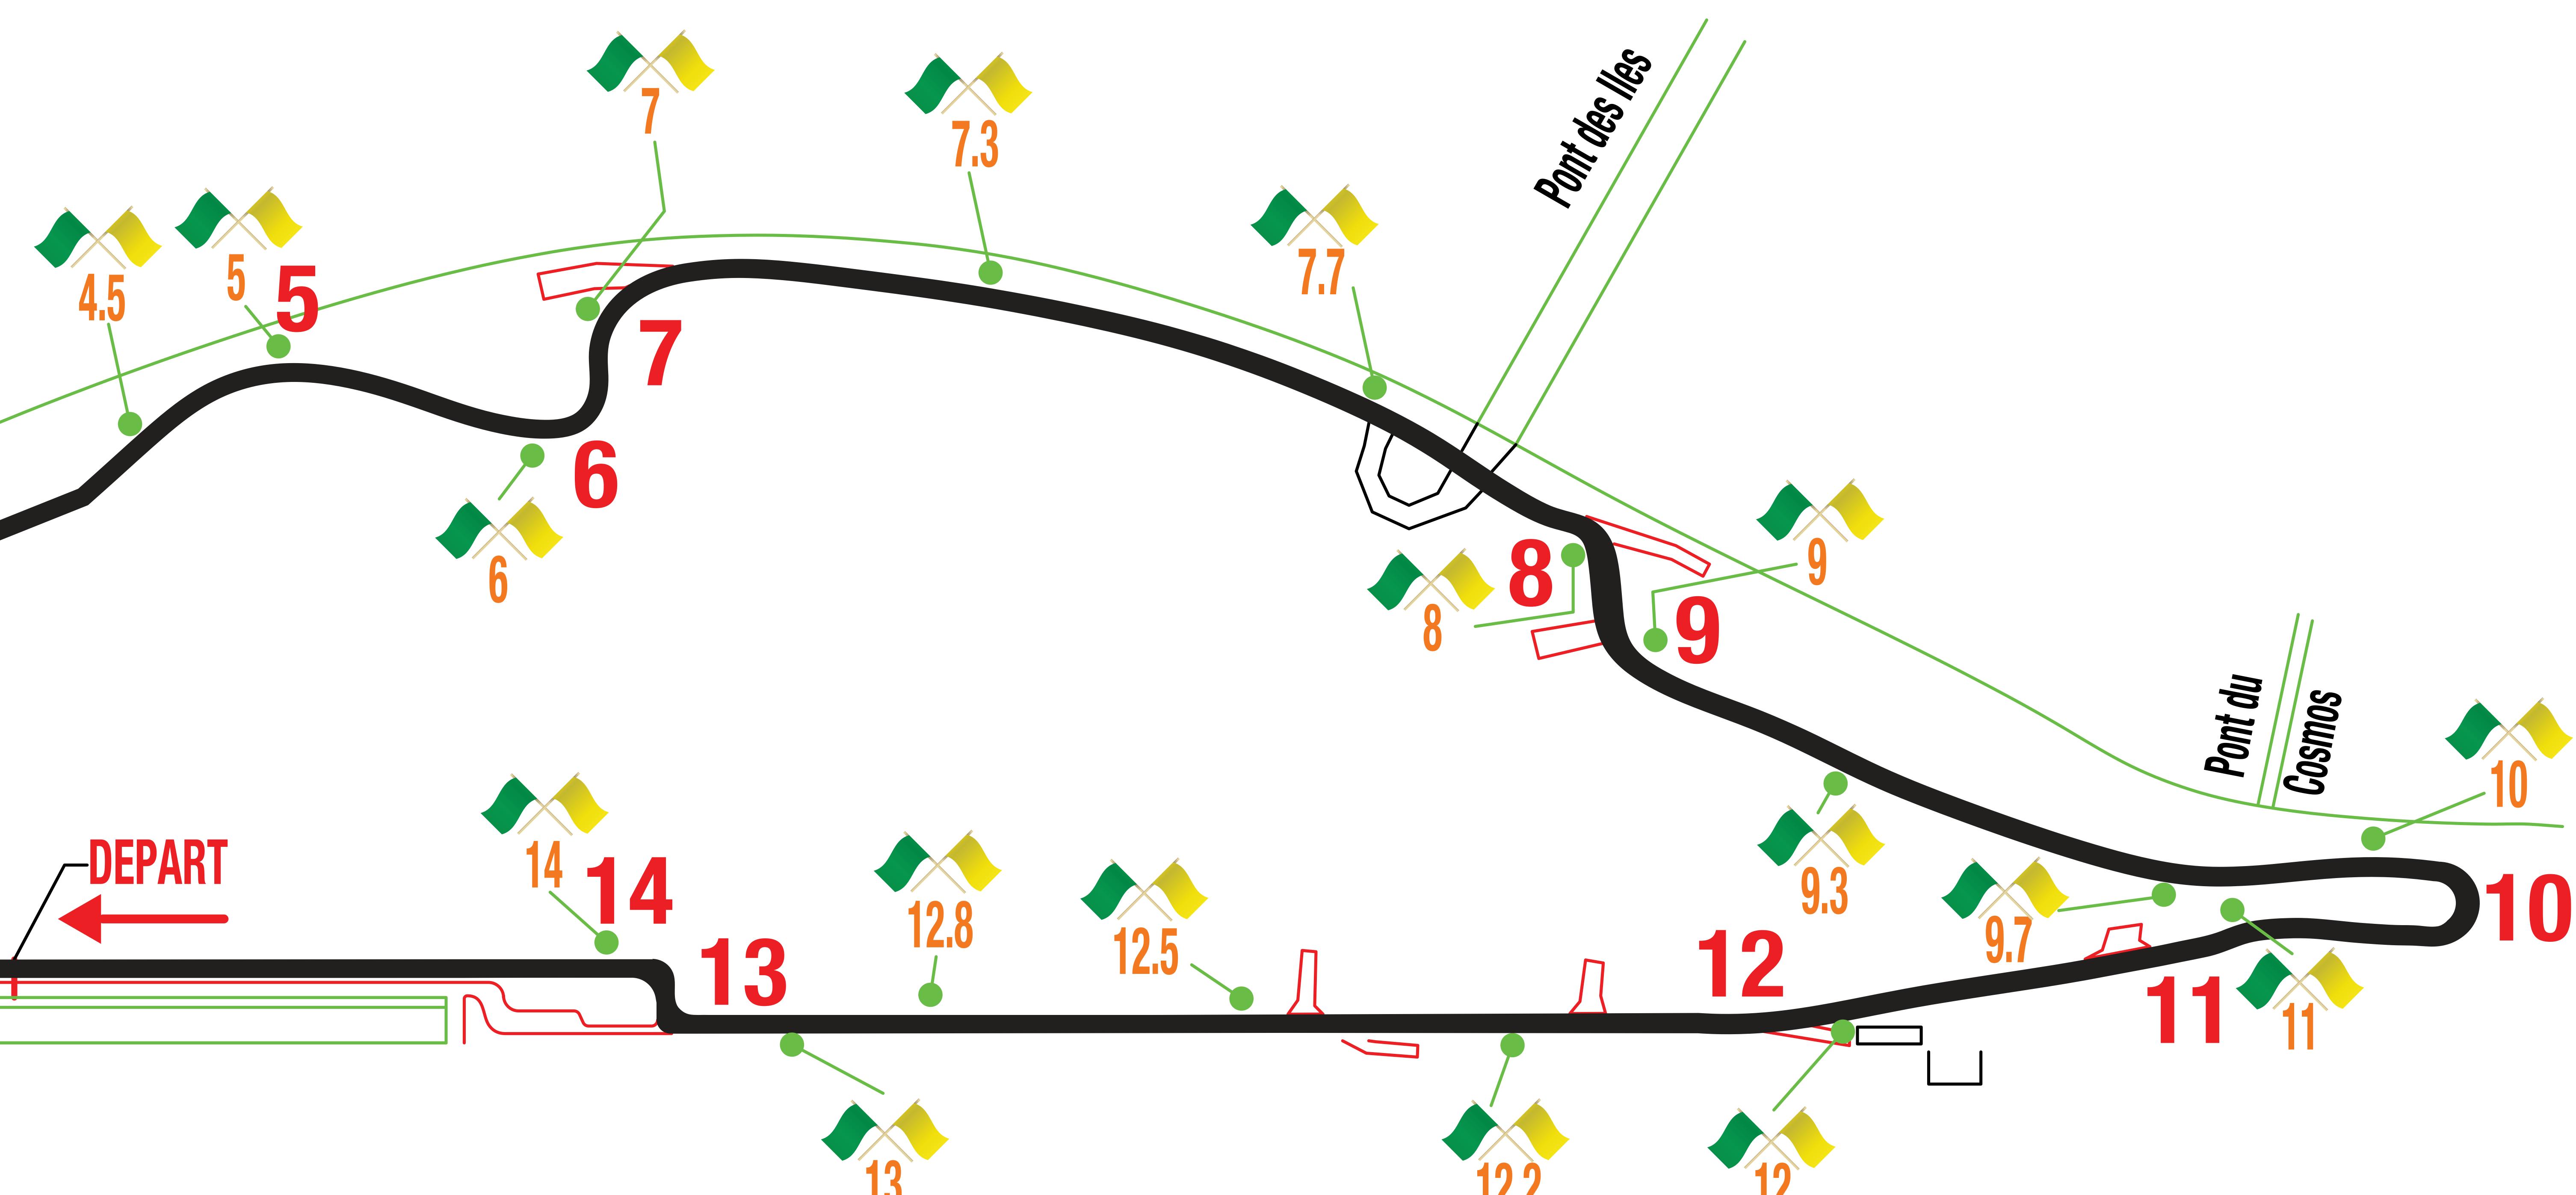

# 2023

La partie MP est omise sur cette carte pour des raisons de lisibilité.

| Fire |                       | <u>Recovery</u> |                  | Mair   | <u>Maintenance</u> |  |
|------|-----------------------|-----------------|------------------|--------|--------------------|--|
| F    | Fire Truck (5+pumper) | Sky             | Loader (17)      | BS     | Big Sweeper(2)     |  |
|      |                       | T               | Towing Flat (11) | Μ      | Maintenance (4)    |  |
|      |                       |                 |                  | SmSwp  | Small Sweeper(3)   |  |
|      |                       |                 |                  | HVYREP | Heavy Repair (1)   |  |
|      |                       |                 |                  | BIGLDR | Big Loader (1)     |  |
|      |                       |                 |                  | AERO   | FOD Carpet Sweeper |  |

# The official call sign for the corners begins with MP. (Ex. MP1, MP2, MP7.3) The MP part is being omitted on this map for readability reasons. L'indicatif d'appel officiel pour les coins commence par MP. (Ex. MP1, MP2, MP7.3)