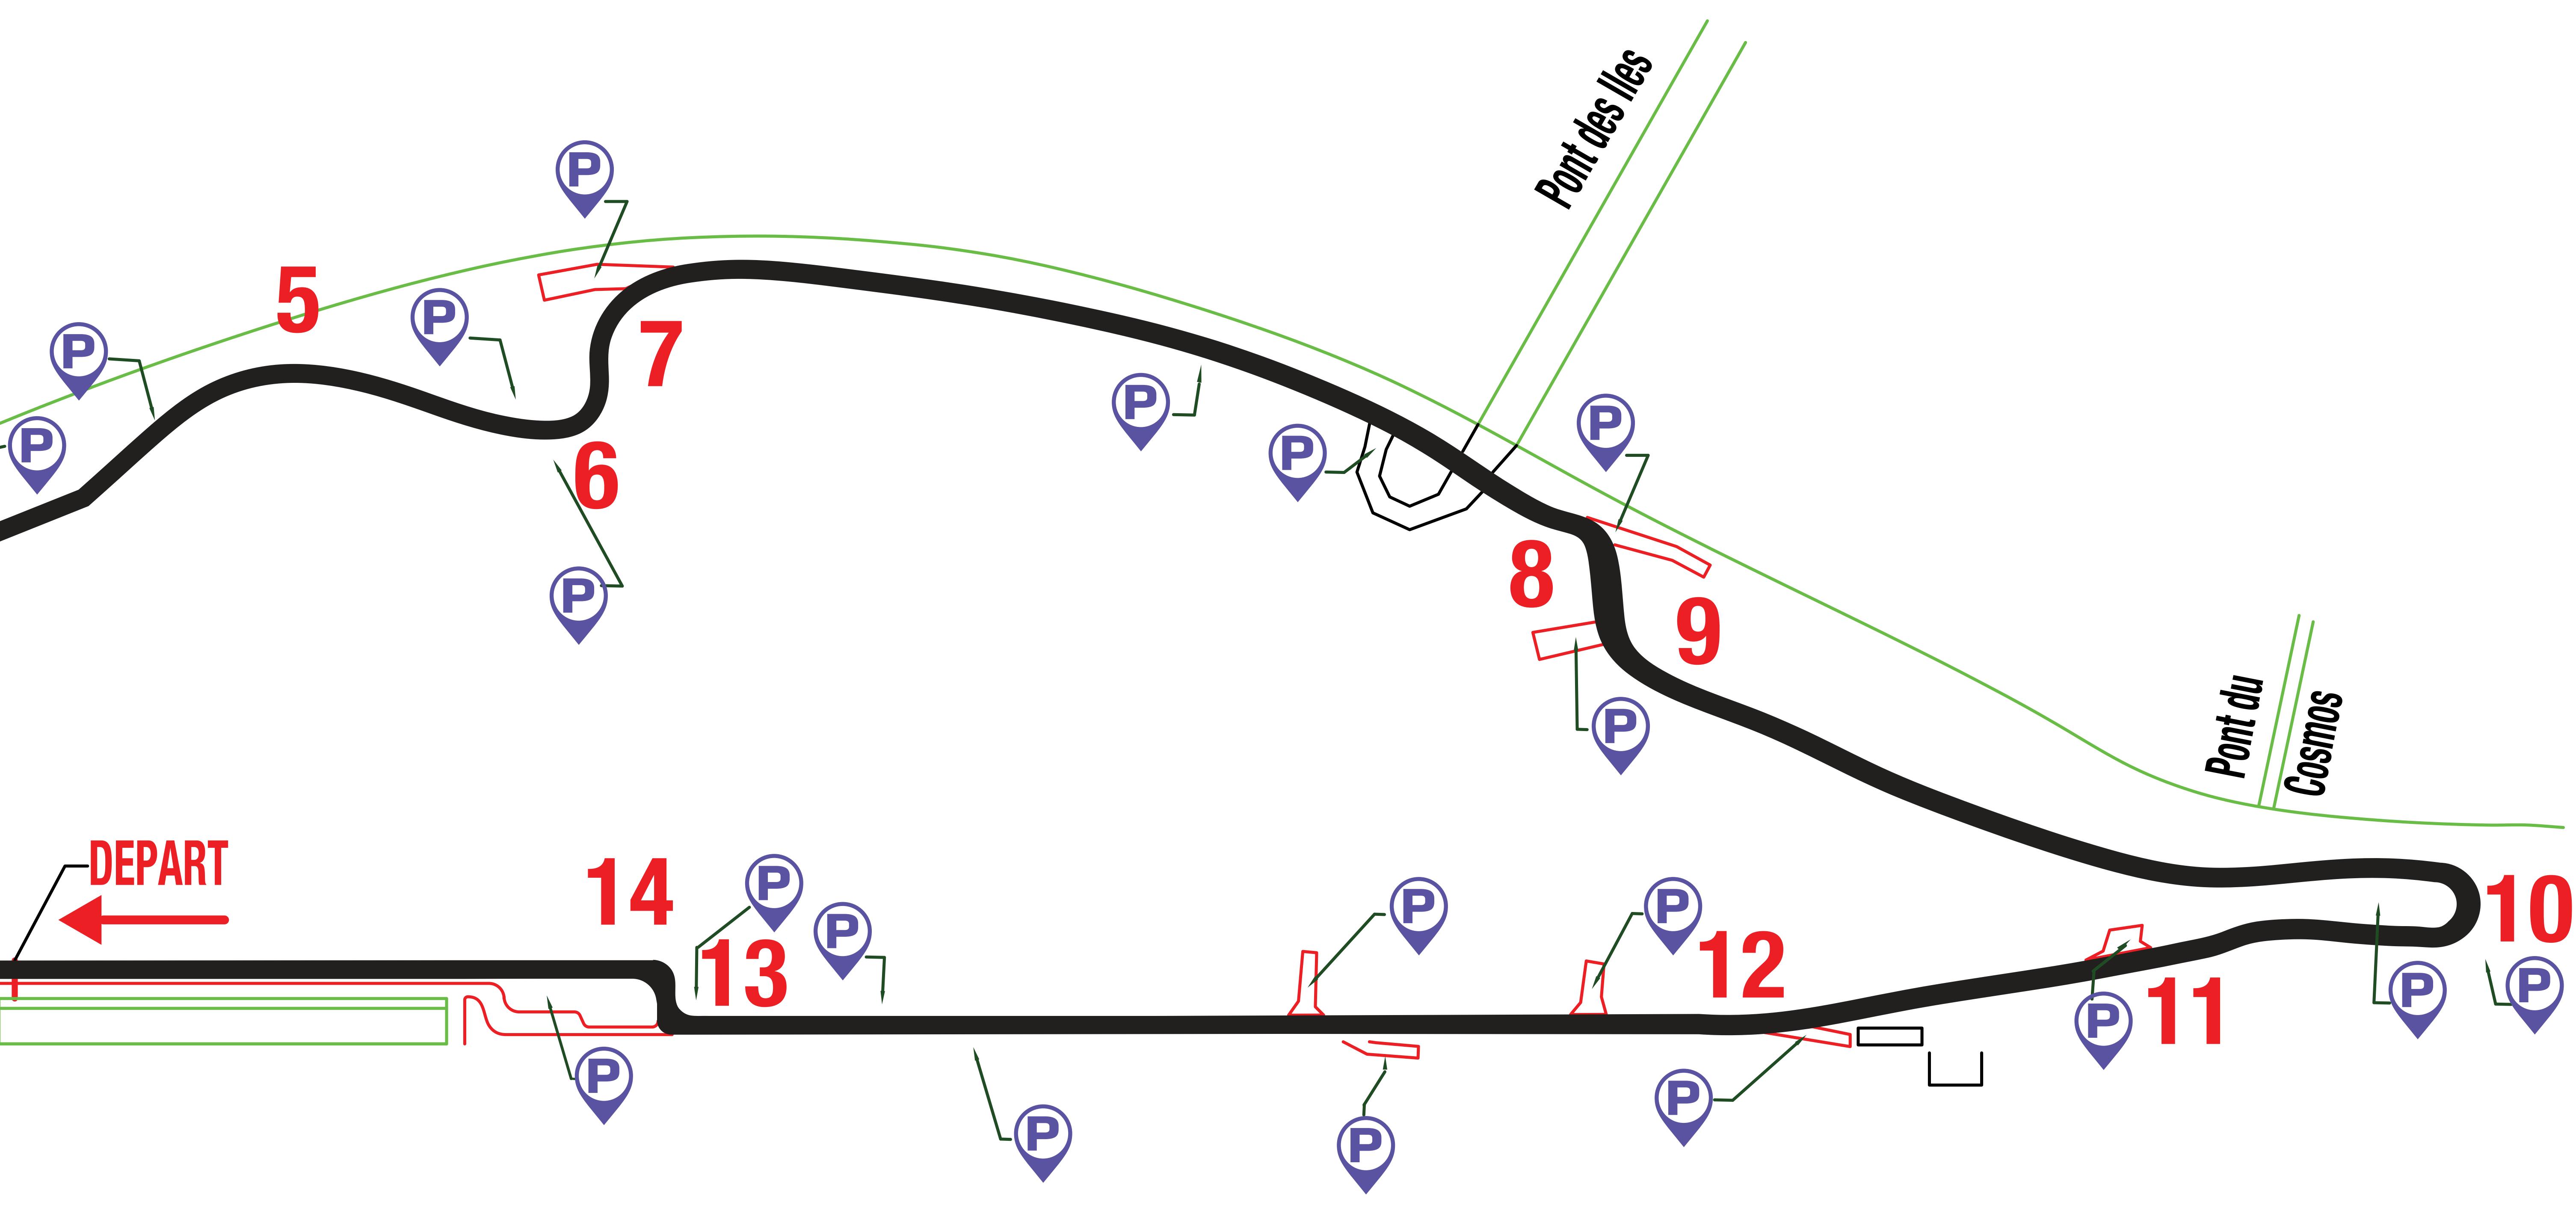

# The official call sign for the corners begins with MP. (Ex. MP1, MP2, MP7.3) The MP part is being omitted on this map for readability reasons. L'indicatif d'appel officiel pour les coins commence par MP. (Ex. MP1, MP2, MP7.3)